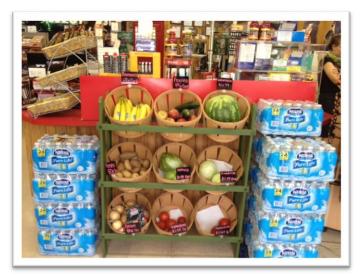

e healthier items (e.g., light popcorn, cereal bars, baked chips)?                          |     |    |          |
| 70. Do the vending machines identify which items are healthier options?                                                    |     |    |          |

Community & Clinical CONNECTIONS for Prevention & Health Branch DIVISION OF PUBLIC HEALTH

## **Healthy Food Retail**

- Strengthen healthier food access and sales in retail venues and community venues through:
  - Increased availability (e.g., fruit and vegetables and more low/no sodium options)





## **Healthy Food Retail**

- Strengthen healthier food access and sales in retail venues and community venues through:
  - Improved
    - Placement
    - Promotion
    - Pricing





### **Promotion**









#### Placement











#### Pricing









#### Questions