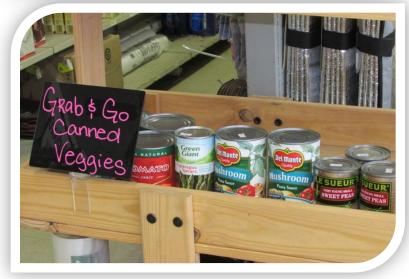

## **Healthy Food Retail**

- Strengthen healthier food access and sales in retail venues and community venues through:
  - Increased availability (e.g., fruit and vegetables and more low/no sodium options)

## **Healthy Food Retail**

- Strengthen healthier food access and sales in retail venues and community venues through:
  - Improved
    - Placement
    - Promotion
    - Pricing

#### Placement