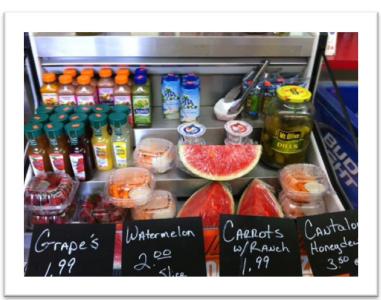

## **Healthy Food Retail**

- Strengthen healthier food access and sales in retail venues and community venues through:
  - Increased availability (e.g., fruit and vegetables and more low/no sodium options)

#### Pricing