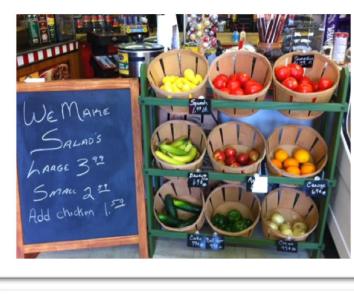

## **Healthy Food Retail**

- Strengthen healthier food access and sales in retail venues and community venues through:
  - Increased availability (e.g., fruit and vegetables and more low/no sodium options)

## **Healthy Food Retail**

- Strengthen healthier food access and sales in retail venues and community venues through:
  - Improved
    - Placement
    - Promotion
    - Pricing

#### Placement