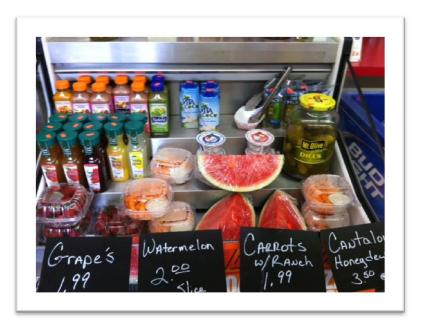

## **Healthy Food Retail**

- Strengthen healthier food access and sales in retail venues and community venues through:
  - Increased availability (e.g., fruit and vegetables and more low/no sodium options)

## **Healthy Food Retail**

- Strengthen healthier food access and sales in retail venues and community venues through:
  - Improved
    - Placement
    - Promotion
    - Pricing

#### Placement

#### Pricing