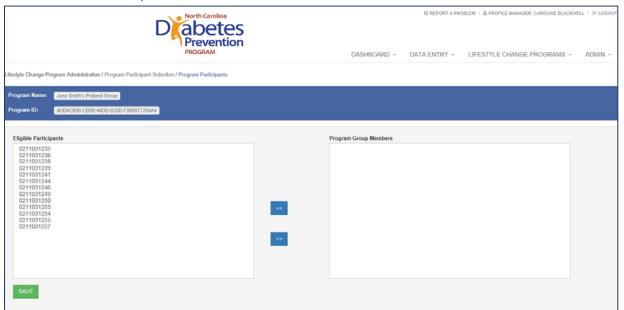

- 1. Go to the *Admin* menu.
- 2. Under the heading Lifestyle Change Program Admin on the right, select Lifestyle Change Program Participant Selection.
- 3. The next screen will show you all of the groups at your clinic. Select the group to which you would like to add members by clicking on the **group name**.

| Ifestyle Change Program Administration / P | North Carolina<br>Decention<br>Program              | © REPORT A PROBLEM   ≗ PROFILE MANAGER: CAROLINE BLACKWELL   © LOGOUT<br>DASHBOARD ~ DATA ENTRY ~ LIFESTYLE CHANGE PROGRAMS ~ ADMIN ~ |
|--------------------------------------------|-----------------------------------------------------|---------------------------------------------------------------------------------------------------------------------------------------|
| Search:                                    |                                                     |                                                                                                                                       |
| CLINIC NUMBER                              | CLINIC LOCATION                                     | LIFESTYLE CHANGE PROGRAM GROUP NAME                                                                                                   |
| 03                                         | Forsyth County                                      | Caroline's Second Imaginary Group                                                                                                     |
| 03                                         | Forsyth County                                      | Jane Smith's Pretend Group                                                                                                            |
| 03                                         | Forsyth County                                      | Broguesting                                                                                                                           |
|                                            |                                                     |                                                                                                                                       |
|                                            |                                                     |                                                                                                                                       |
|                                            | Copyright © 2016 - Wake Forest School of Medicine - | All Rights Reserved Help Report a Problem                                                                                             |
|                                            |                                                     |                                                                                                                                       |

4. The next screen lists all the participants that have been enrolled at your site. If you entered data on someone that did not meet the CDC Standards, they will not show up on this list.

- 5. To move participants into the group, highlight the PID in the left column and click the right arrow button.
- 6. If you need to remove participants from the group, highlight the PID in the right column and click the left arrow button.
- 7. When you are done making changes, click **Save**. The participants that you moved into the group should display on the right and eligible participants not currently assigned to a group should display on the left.

| Diabetes<br>Prevention                                                                       |    |                                                                                                                                                     | REPORT A PR  | OBLEM   🚔 PROFILE MANAGER: CAROLINE BLACK | WELL   🕀 LOGOUT |
|----------------------------------------------------------------------------------------------|----|-----------------------------------------------------------------------------------------------------------------------------------------------------|--------------|-------------------------------------------|-----------------|
| PROGRAM                                                                                      |    | DASHBOARD ~                                                                                                                                         | DATA ENTRY ~ | LIFESTYLE CHANGE PROGRAMS ~               | ADMIN ~         |
| festyle Change Program Administration / Program Participant Selection / Program Participants |    |                                                                                                                                                     |              |                                           |                 |
| Program Name: Jane Smith's Pretend Group                                                     |    |                                                                                                                                                     |              |                                           |                 |
| Program ID: 4D84C668B-C889-44D8-8268-F989977264A4                                            |    |                                                                                                                                                     |              |                                           |                 |
| Eligible Participants<br>0211031254<br>0211031256<br>0211031257                              | ** | Program Group Members<br>0211031236<br>0211031238<br>0211031238<br>0211031244<br>0211031244<br>0211031249<br>0211031249<br>0211031250<br>0211031259 |              |                                           |                 |